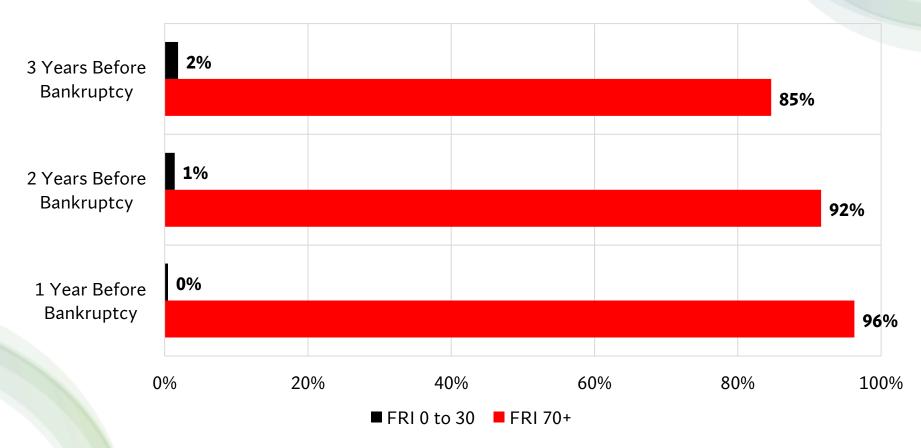

### ERS's RATINGS WARN OF POTENTIAL BANKRUPTCY

## ERS correctly identified 92% of 200 bankrupt companies at least two years prior to their delisting.